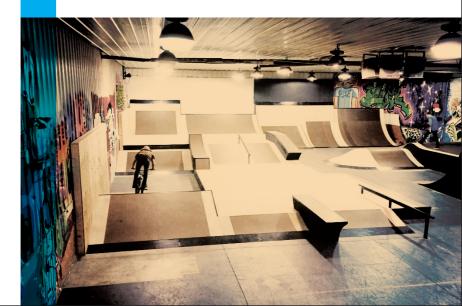

Building Twentyone has various unique programming options focused on letting students explore different career paths and develop new skills. Also offered is a unique experience with access to Mid-Michigan's only premier indoor skate park. Open to all in the skateboard, BMX, in-line and scooter community.